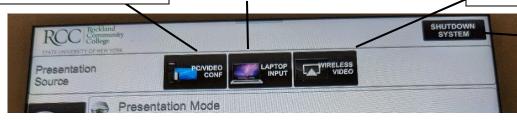

Select to use laptop. Will need to use HDMI cable, not computer. Will not work with cameras or mics in room

Select to share smartphone screen or images

Turn off Smart screen at end of class

Select to have camera in room follow you

Select to **STOP** camera in room following you

Options when interacting with Smart screen only

Opens below menu options can be found on left or right side of Smart screen

Select to go back to projector/show what is on computer screen. Tap 2x on HDMI option