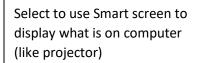

Select to use laptop. Will need to use HDMI cable, not computer. Will not work with cameras or mics in room

Select to share smartphone screen or images

Turn off Smart screen at end of class

Select to have camera in room follow you