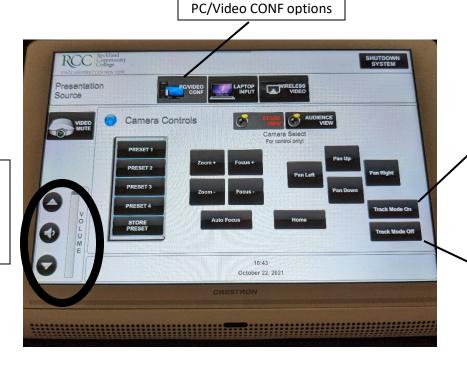

Select to use laptop. Will need to use HDMI cable, not computer. Will not work with cameras or mics in room

Select to share smartphone screen or images

Turn off Smart screen at end of class

Select to have camera in room follow you

Select to **STOP** camera in room following you

Options when interacting with Smart screen only

Opens below menu options can be found on left or right side of Smart screen

Select to go back to projector/show what is on computer screen. Tap 2x on HDMI option